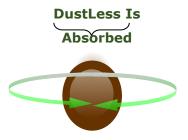

# **DustLess & Dust Particles Do Not**"Float" - BUT WATER DOES.

DustLess provides a Good Co-Efficient improvement by reducing of Ag particle friction & dust creation from the grinding down of Ag & dust particles.